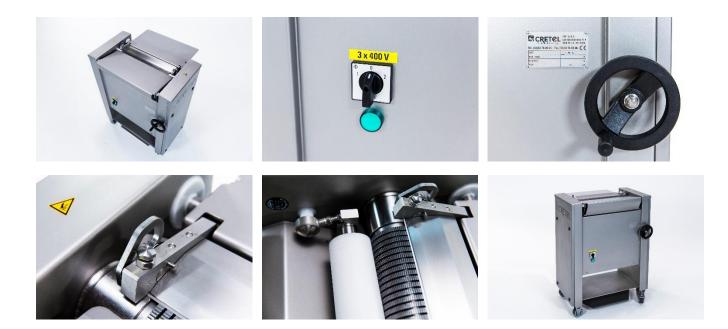

#### **Thickness control**

Equipped with a thickness wheel control adjustment, it is possible to skin membrane (when adjusted on the minimum gap) and derind the skin with a layer of fat (when adjusted on the maximum gap).

#### **Options**

| OPTIONS |                                              |       |  |  |
|---------|----------------------------------------------|-------|--|--|
| POS     | DESCRIPTION                                  | MODEL |  |  |
| EW001   | Electrical wiring 3 x 230V - 50/60 Hz        |       |  |  |
| EW004   | Chainwheels for 60Hz                         | SB46  |  |  |
| TR001   | 92T toothed roller instead of 72T (standard) |       |  |  |