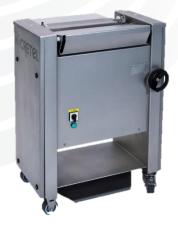

# **SB46**

#### Manual meat membrane skinner & derinder

The enhanced sanitation, the reduced maintenance costs and the optimized ergonomics make the SB 46 an outstanding piece of equipment. Designed for intensive industrial use, the model SB 46 is conceived to process continuously at high speed with the best possible yield.

## **Technical Features**

| TECHNICAL FEATURES |                                                                                 |             |  |  |
|--------------------|---------------------------------------------------------------------------------|-------------|--|--|
| MODEL              | DESCRIPTION                                                                     | PROD. SPEED |  |  |
| SB46               | Automatic membrane skinner &<br>derinder, equipped with a 72T<br>toothed roller | 24 m / min  |  |  |

Cretel nv Langerbruggekaai 15 - B-9000 Gent T +32 (0)9 376 95 95 | F +32 (0)9 376 95 96 info@cretel.com | www.cretel.com

Layout

| Layout         |        |         |                       |  |  |
|----------------|--------|---------|-----------------------|--|--|
| Skinning width | Weight | Motor   | Dimension (L x W x H) |  |  |
| 460 mm         | 150 kg | 0.75 kW | 531 x 755 x 990 mm    |  |  |